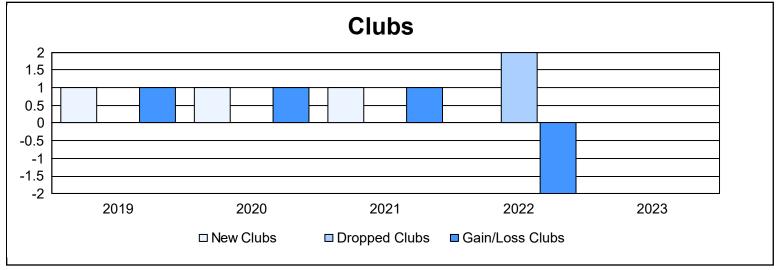

District 114 M As of June 2023 Cumulative

| Year      | New<br>Clubs | Dropped<br>Clubs | Gain/<br>Loss<br>Clubs | New<br>Members | Charter<br>Members | Reinstate<br>Members | Transfer<br>Members | Total<br>Member<br>Added | Total<br>Members<br>Dropped | Gain/<br>Loss<br>Members |
|-----------|--------------|------------------|------------------------|----------------|--------------------|----------------------|---------------------|--------------------------|-----------------------------|--------------------------|
| 2018-2019 | 1            | 0                | 1                      | 137            | 20                 | 0                    | 5                   | 162                      | 114                         | 48                       |
| 2019-2020 | 1            | 0                | 1                      | 122            | 25                 | 0                    | 6                   | 153                      | 97                          | 56                       |
| 2020-2021 | 1            | 0                | 1                      | 80             | 23                 | 0                    | 6                   | 109                      | 74                          | 35                       |
| 2021-2022 | 0            | 2                | -2                     | 86             | 0                  | 0                    | 4                   | 90                       | 145                         | -55                      |
| 2022-2023 | 0            | 0                | 0                      | 156            | 0                  | 2                    | 8                   | 166                      | 112                         | 54                       |
| Average   | 1            | 0                | 0                      | 116            | 14                 | 0                    | 6                   | 136                      | 108                         | 28                       |